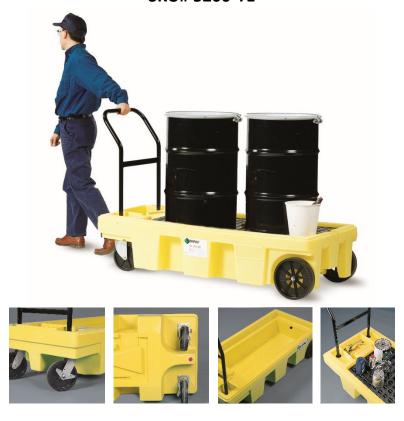

## Poly-Spillcart SKU# 5200-YE

Transport virtually any liquid and tool around your plant with the Poly-Spillcart. The ergonomic handle and rear caster wheels take your mobility to the next level, all while keeping your company safe and compliant. Integrated tool tray helps create a containment workstation for drums. Drain and removable grate make the unit easy to clean. Holds a variety of containers.

| Technical Data |                                         |                       |  |
|----------------|-----------------------------------------|-----------------------|--|
|                | U.S.                                    | Metric                |  |
| Dimensions     | 65" L x 29" W x 44" H                   | 165 x 73.6 x 111.7 cm |  |
| Unit Weight    | 115 lbs                                 | 52 kg                 |  |
| Spill Capacity | 57 gal                                  | 215 L                 |  |
| Load Capacity  | 500 lbs                                 | 226 kg                |  |
| Material       | 100% Polyethylene                       |                       |  |
| Regulations    | EPA 40 CFR 264.175, SPCC, UFC and NPDES |                       |  |